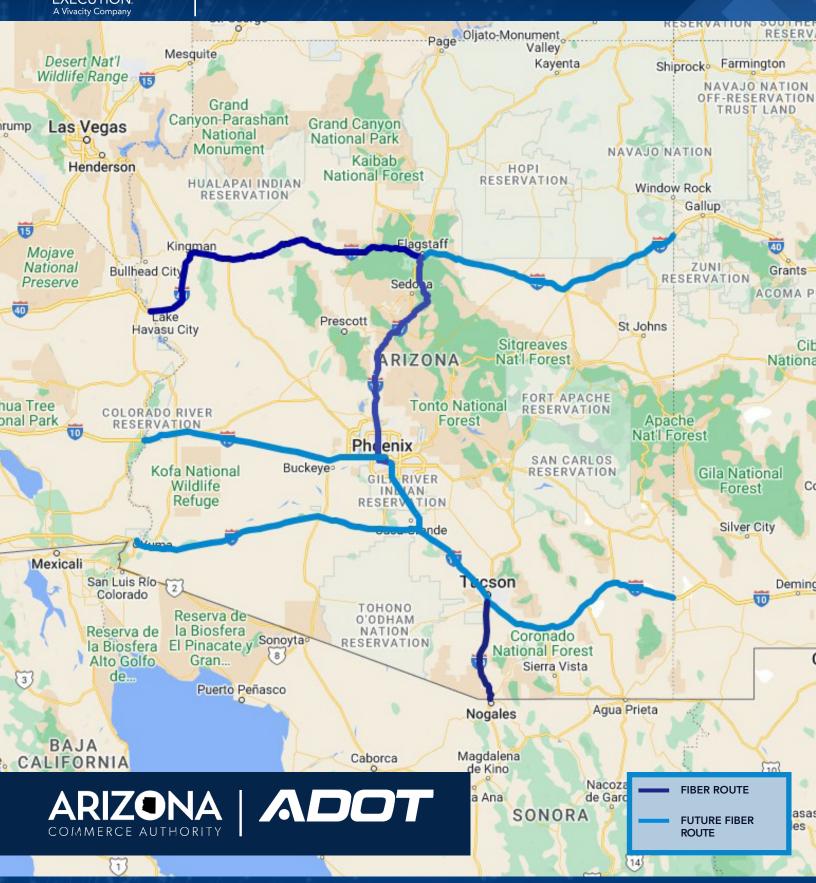

eX² Technology, in partnership with Arizona Department of Transportation (ADOT) and Arizona Commerce Authority (ACA), is working to expand broadband access and improve digital equity throughout Arizona. As ACA/ADOT's exclusive Middle-Mile Fiber Infrastructure Operations, Maintenance and Commercialization partner, eX² is marketing newly deployed conduit and dark fiber as well as offering wireless development opportunities along Arizona's I-17, I-19 and I-40W corridors.

For a detailed route map, rates, terms and conditions or to discuss connection opportunities, contact us today. And, don't forget to ask about future conduit and fiber infrastructure planned along Arizona's I-10 and I-8 corridors!

## **HOW CAN YOUR ORGANIZATION BENEFIT?**

Connection to secure, 100% underground open access right of way along Arizona's I-17, I-19 & I-40W

Ability to add customized access points, colocation or network connectivity