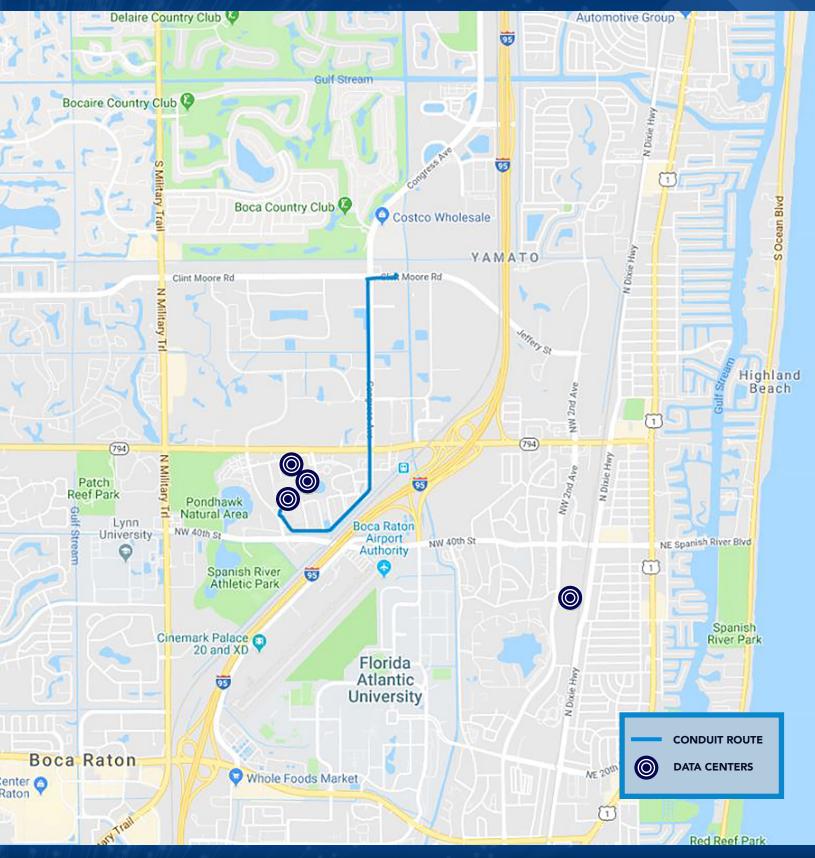

Through a unique design-build opportunity, eX<sup>2</sup> Technology acquired a 1.9-mile route of single 1.25" HDPE SDR 13.5 conduit in Boca Raton that terminates near the Equinix M13 data center with dedicated precast concrete flush mounted manholes. The M13 data center offers the lowest latency access to Brazil and is an important location for subsea cable landings, including the Monet Submarine Cable System (Monet).

eX<sup>2</sup> is offering this conduit for lease with the ability to populate it with up to 1728-count fiber optic cable. For a detailed route map, rates, terms and conditions or to discuss connection opportunities, please contact us directly.