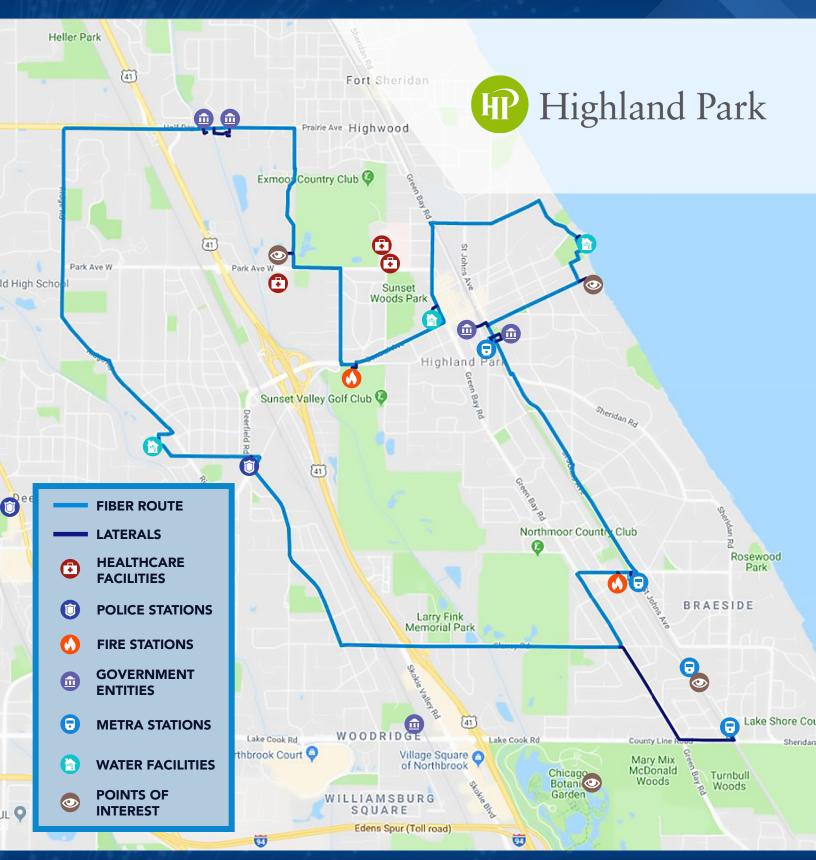

To support and encourage ongoing economic growth and development, the city deployed a 16-mile municipal fiber optic network that interconnects 18 publicly owned facilities. The network consists of diversely routed rings for increased system resiliency with self-healing connections to provide redundancy with excess duct and dark fiber capacity to scale to future technologies.

Now, with a fully constructed network, the City is seeking partners and offering unique leasing opportunities to those interested in expanding their network services in and around Highland Park.