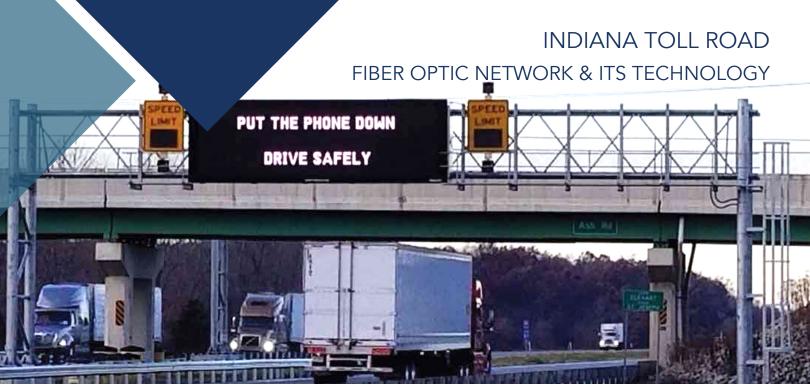

As part of the project's scope of work, eX² Technology will install and integrate approximately 20 closed circuit television (CCTV) cameras, 13 dynamic message signs (DMS) and a wrong way detection system (WWDS) on two ITR exit ramps. The WWDS will include detection, "Wrong Way" signs with flashing LEDs and an alert that is broadcast to the advanced traffic management system at the ITRCC Control Center for notification and review. Mainline and ramp toll plazas will be integrated onto the fiber network to serve as the primary communications route back to the ITRCC Administration Building in Elkhart, Ind.