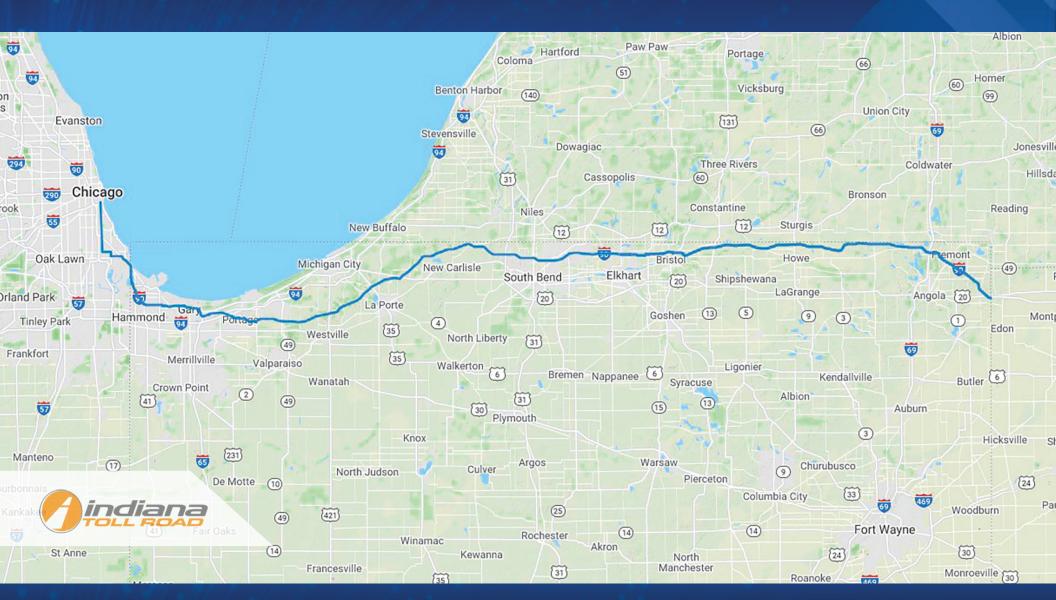

ITRCC's network backbone spans Northern Indiana, from the Illinois to the Ohio statelines. To provide users with connection into Chicago data centers, eX² and its parent company, Vivacity, formed a partnership with Digital Crossroad to extend the dark fiber route with connections into Digital Crossroad and 350 East Cermak data centers.