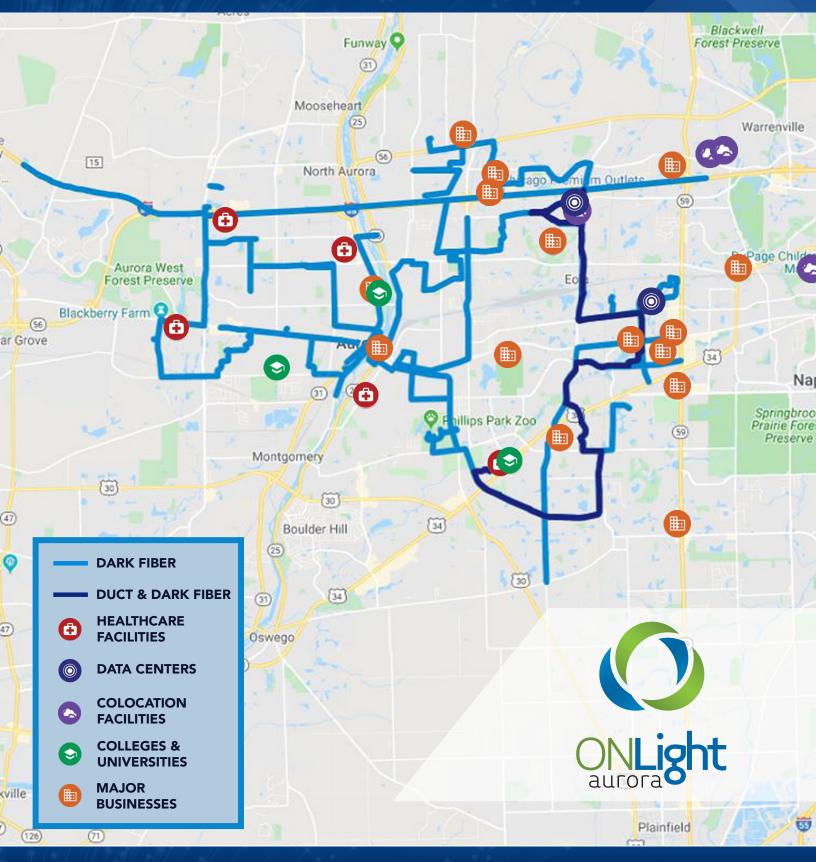

OnLight Aurora, a nationally recognized municipal network, is a 137-mile highly reliable network constructed of 100% buried fiber optic backbone. Located within Illinois' second largest city, it is owned and maintained by the City of Aurora and provides broadband connectivity with direct connections into four important data centers including ByteGrid, Cyrus One/Chicago Merchantile Exchange (CME), Digital Realty -350 E. Cermak and New Continuum.

Onlight Aurora was designed and built to promote economic development, smart city and new business activity through low cost, highly available and scalable broadband access. The network architecture includes a 10 Gig Metro Ethernet fiber infrastructure that offers cost-effective fiber connection options, including self-healing rings, point-to-point and DWDM lit services.

As a representative of OnLight Aurora, eX<sup>2</sup> Technology is offering dark fiber, conduit, laterals and network access points on a vendor-neutral lease basis. This is a unique opportunity for financial services companies, cloud, IT, content delivery and network services providers with access to one of the region's many colocation spaces to meet building, cooling, power, bandwidth and physical security needs.

## WANT MORE INFORMATION?

For detailed route map, rates, terms & conditions or to discuss connection opportunities, please contact: